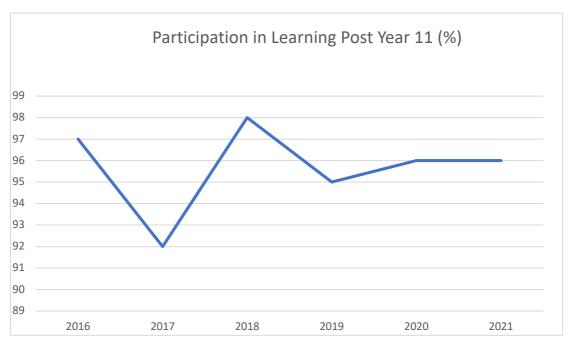

Human Rights                                     |    |   |   |   |
| - Importance of Happiness                          |    |   |   |   |
| - Feel Safe                                        |    |   |   |   |
| <ul> <li>GCSE Options Planning</li> </ul>          |    |   |   |   |
| FM Day July 22                                     | 9  |   |   | Х |
| - Sexual Harassment                                |    |   |   |   |
| - Medical Mavericks                                |    |   |   |   |
| - Barclays                                         |    |   |   |   |
| - Alcohol                                          |    |   |   |   |
|                                                    |    |   |   |   |

Surveys:

October 21 FM Day

Y10 Careers Survey

Y9 Aerozone

Aspire (Y7, Y10)